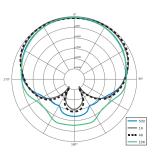

# **Frequency Range and Polar Pattern**

# WL40V Technical Specifications

Frequency Response: 50Hz to 40kHz Polar Pattern: Hypercardioid Sensitivity: 3mV/Pa Power Requirements: 5-12V @ 500μA using center & outer ring Max Acoustic Input: 136dB SPL Distortion: Less than 3% THD Output Impedance: 300Ω, unbalanced (center & outer ring) Noise: 22dB SPL, A weighted Threads: 1.25″/28 thread pitch; 31.3mm/pitch 1mm threading Dimensions LxD: 3.7 in (93.98mm) x 1.93 in (49mm) max diameter & 1.46 in (37mm) min diameter Weight: 0.2 lbs (90g)