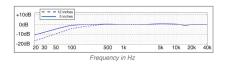

# **Frequency Range and Polar Pattern**

# WL40V Technical Specifications

Frequency Response: 50Hz to 40kHz Polar Pattern: Hypercardioid Sensitivity: 3mV/Pa Power Requirements: 5-12V @ 500μA using center & outer ring Max Acoustic Input: 136dB SPL Distortion: Less than 3% THD Output Impedance: 300Ω, unbalanced (center & outer ring) Noise: 22dB SPL, A weighted Threads: 1.25″/28 thread pitch; 31.3mm/pitch 1mm threading Dimensions LxD: 3.7 in (93.98mm) x 1.93 in (49mm) max diameter & 1.46 in (37mm) min diameter Weight: 0.2 lbs (90g)